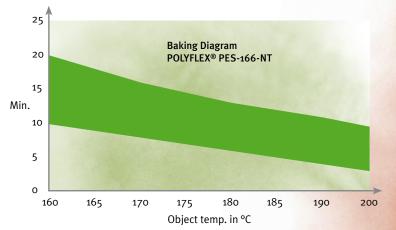

Please consult the baking condition for each product in the corresponding technical data sheet.

The technical properties may differ between individual products in the POLYFLEX® PES-166-NT series. Please refer to the data sheet for the corresponding product.