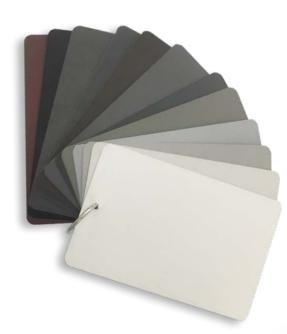

## POLYFLEX® PUR-125-GU SOFT-TOUCH



#### POLYFLEX<sup>®</sup> PUR-125-GU powder coatings produce stylish, high-quality surfaces that give products a premium look and touch.

KABE powder coatings are applied to a wide variety of products and substrates for protection, surface finishing or decoration. POLYFLEX<sup>®</sup> PUR-125-GU coatings can be used both indoors and outdoors and offer very good outgassing properties.



# POLYFLEX<sup>®</sup> PUR-125-GU – powder coatings with a premium look and touch

POLYFLEX<sup>®</sup> PUR-125-GU are the perfect powder coatings for high-end products both indoors and outdoors. They create matt, velvety surfaces with a premium touch and appearance. The coatings are durable and resistant to UV light.





If you have other requirements, please contact your customer advisor. He or she will be happy to advise you on the best solutions for your application.

#### POLYFLEX<sup>®</sup> PUR-125-GU

#### smooth finish, outgassing, matt, soft touch Art. no.: 12752

Matt, polyurethane-based powder coating with excellent outgassing properties. The coating has a unique "soft touch" feel, excellent resistance to light and weathering (UV resistance), ideal flow properties and very good covering power. The cross-linking process produces no reaction-by-products.

### POLYFLEX<sup>®</sup> PUR-125-GU Pearl-Metallic smooth finish, outgassing, matt

Art. Nr.: 13321

Pearl-metallic effects produce an even more stylish finish that creates reflections depending on how the light falls on it. The coatings are po