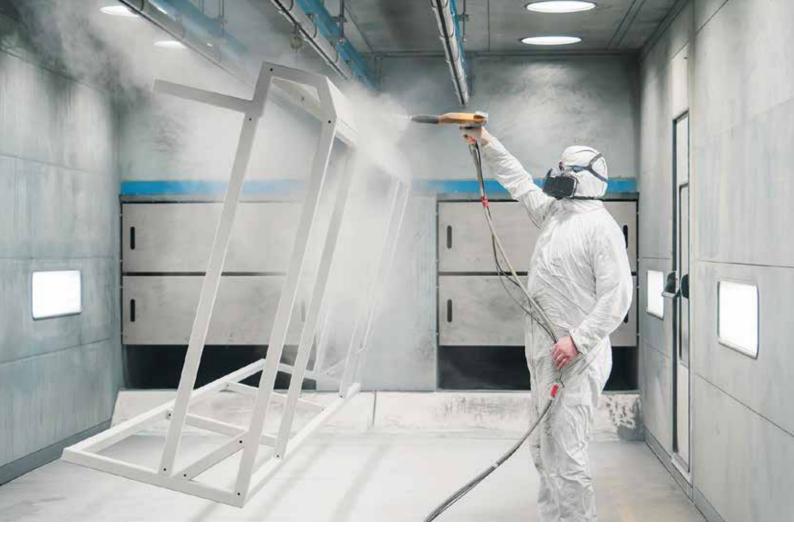

# Benefit from low costs, short delivery times and top quality!

The POLYFLEX® Korroflex primer is a corrosion-resistant coating powder for iron and steel substrates based on an epoxy resin. The Korroflex primer provides lasting protection against corrosion as a single-layer system for functional interior applications or as a primer pow- der in two-layer systems for outdoor use.

### **Features**

- Excellent protection against corrosion
- High level of resistance against chemical effects
- Good outgassing properties

2-layers: As a primer for blasted and zinc phosphate-plated steel as well as for galvanized substrates in outdoor use.