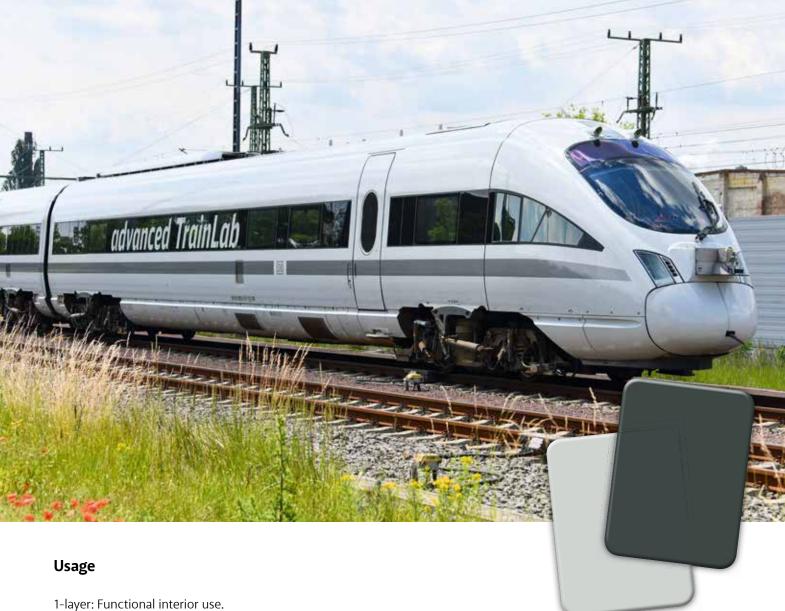

# Benefit from low costs, short delivery times and top quality!

The POLYFLEX® Korroflex primer is a corrosion-resistant coating powder for iron and steel substrates based on an epoxy resin. The Korroflex primer provides lasting protection against corrosion as a single-layer system for functional interior applications or as a primer pow- der in two-layer systems for outdoor use.

### **Features**

- Excellent protection against corrosion
- High level of resistance against chemical effects
- Good outgassing properties

2-layers: As a primer for blasted and zinc phosphate-plated steel as well as for galvanized substrates in outdoor use.