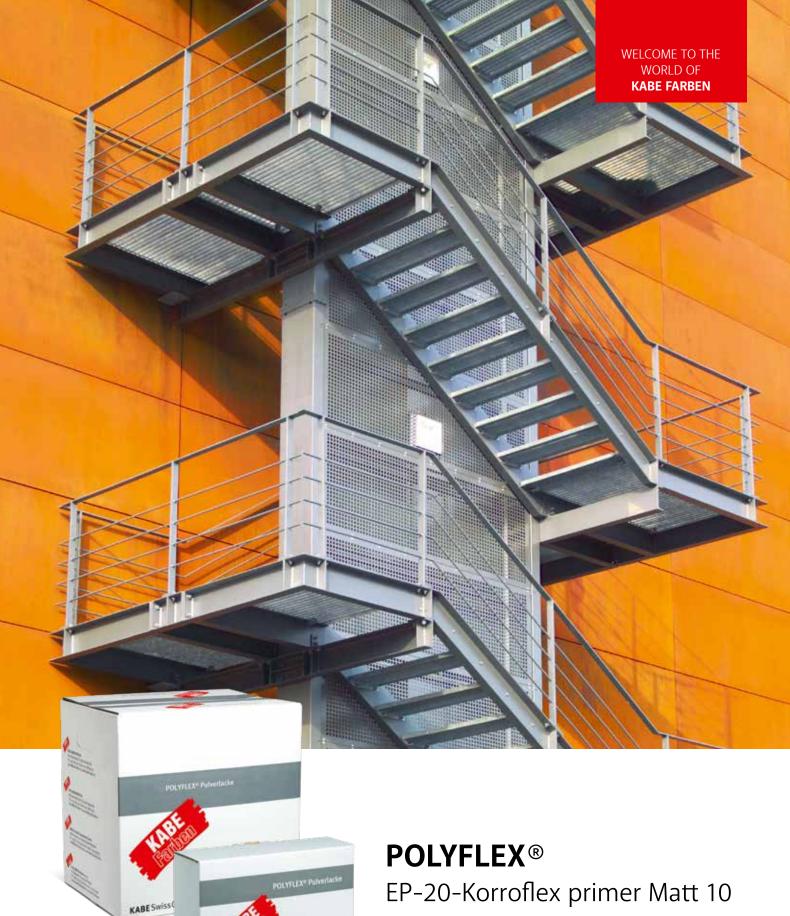

# Benefit from low costs, short delivery times and top quality!

The POLYFLEX® Korroflex primer is a corrosion-resistant coating powder for iron and steel substrates based on an epoxy resin. The Korroflex primer provides lasting protection against corrosion as a single-layer system for functional interior applications or as a primer pow- der in two-layer systems for outdoor use.

### **Features**

- Excellent protection against corrosion
- High level of resistance against chemical effects
- Good outgassing properties

2-layers: As a primer for blasted and zinc phosphate-plated steel as well as for galvanized substrates in outdoor use.

# **Applications**

- Steel and metal construction
- Galvanized parts in general
- For outdoor applications requiring a high degree of protection against corrosion